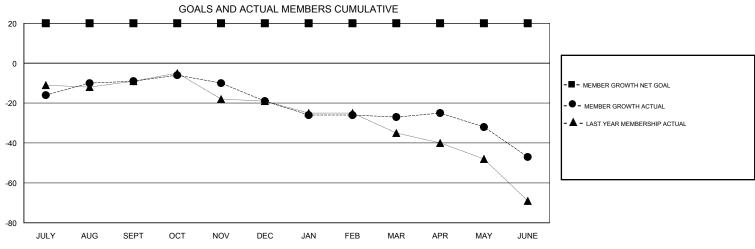

## **LOCATION WEST VIRGINIA**

APR/MAY/JUNE

JUNE

**CINDY GREGG GMT CA** Clubs Members RESULTS FOR 2017-2018 RESULTS FOR 2017-2018 NEW CLUB GOAL NEW CLUBS DROPPED CLUBS MEMBER GROWTH NET MEMBER GROWTH DROPPED QUARTER QUARTER GOAL ACTUAL MEMBERS ACTUAL (including transfers) 0 0 20 30 33 JULY/AUG/SEPT JULY/AUG/SEPT 0 0 19 29 OCT/NOV/DEC OCT/NOV/DEC 0 0 0 0 26 19 JAN/FEB/MAR JAN/FEB/MAR 0 0 0 0 34 52